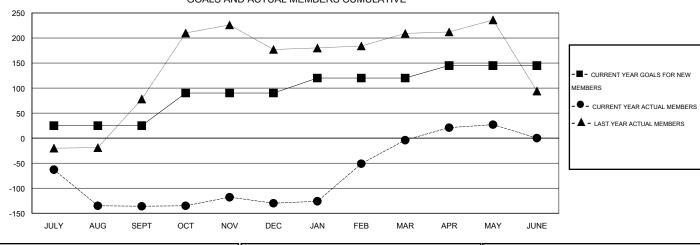

# GOALS AND ACTUAL MEMBERS CUMULATIVE

| DROPPED CLUBS: 0    | 37 CLUBS OF 52 ADDED 1 OR MORE | GENDER DISTRIBUTION                   |     |  |
|---------------------|--------------------------------|---------------------------------------|-----|--|
|                     | NEW MEMBERS                    | MALE 830 (52.70%) FEMALE 745 (47.30%) |     |  |
| DROPPED MEMBERS     |                                | FEMALE 745 (47.30%)                   |     |  |
| DECEASED 4          | CLICK HERE FOR HEALTH          | FAMILY UNIT MEMBERS                   | 418 |  |
| CLUB CANCELLED 0    | ASSESSMENT DATA                | HEAD OF HOUSEHOLD                     | 182 |  |
| OTHER 292 TOTAL 296 |                                | NON-HEAD OF HOUSEHOLD                 | 236 |  |