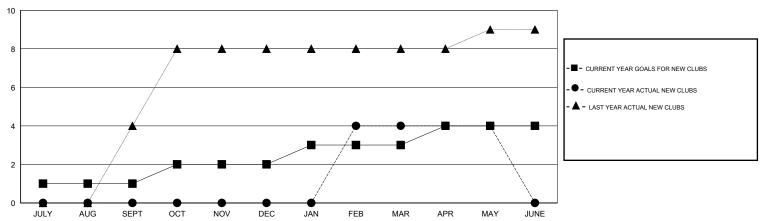

| 0                          | 0                           | OCT/NOV/DEC           | 65                 | 83                               | 77                           | 6                           |
| JAN/FEB/MAR           | 1                | 4                   | 0                          | 4                           | JAN/FEB/MAR           | 30                 | 172                              | 46                           | 126                         |
| APR/MAY/JUNE          | 1                | 0                   | 0                          | 0                           | APR/MAY/JUNE          | 25                 | 50                               | 19                           | 31                          |

#### GOALS AND ACTUAL NEW CLUBS CUMULATIVE



# GOALS AND ACTUAL MEMBERS CUMULATIVE



| DROPPED CLUBS: 0    | 37 CLUBS OF 52 ADDED 1 OR MORE | GENDER DISTRIBUTION                   |     |  |
|---------------------|--------------------------------|---------------------------------------|-----|--|
|                     | NEW MEMBERS                    | MALE 830 (52.70%) FEMALE 745 (47.30%) |     |  |
| DROPPED MEMBERS     |                                | FEMALE 745 (47.30%)                   |     |  |
| DECEASED 4          | CLICK HERE FOR HEALTH          | FAMILY UNIT MEMBERS                   | 418 |  |
| CLUB CANCELLED 0    | ASSESSMENT DATA                | HEAD OF HOUSEHOLD                     | 182 |  |
| OTHER 292 TOTAL 296 |                                | NON-HEAD OF HOUSEHOLD                 | 236 |  |